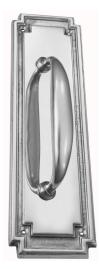

### **CUSTOMISED PULL HANDLE**

SKU: H460+2185 Material: Solid Cast Brass Unit: Each

#### **PRODUCT DESCRIPTION**

Approx. Assembly Projection - 60 mm We can position the handle/Keyhole/Privacy snib on the plate as per your specifications.

#### **AVAILABLE OPTIONS**

**SIZE:** H460 + 2185 – Handle – 145 mm, Plate – 272 x75 mm, H460 + 2186 – Handle – 145 mm, Plate – 350×75 mm, H461 + 2186 – Handle – 200 mm, Plate – 350×75 mm, H462 + 2186 – Handle – 250 mm, Plate – 350×75 mm