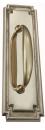

### **CUSTOMISED PULL HANDLE**

SKU: H460+2185 Material: Solid Cast Brass Unit: Each

#### **PRODUCT DESCRIPTION**

Approx. Assembly Projection - 60 mm We can position the handle/Keyhole/Privacy snib on the plate as per your specifications.

#### **AVAILABLE OPTIONS**

**SIZE:** H460 + 2185 – Handle – 145 mm, Plate – 272 x75 mm, H460 + 2186 – Handle – 145 mm, Plate – 350×75 mm, H461 + 2186 – Handle – 200 mm, Plate – 350×75 mm, H462 + 2186 – Handle – 250 mm, Plate – 350×75 mm