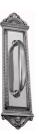

## **AVAILABLE OPTIONS**

**SIZE:** H460 + 2324 – Handle – 145 mm, Plate – 325×76 mm, H461 + 2324 – Handle – 200 mm, Plate – 325×76 mm

**FINISH:** Aged Brass (Customised Finish), Powder Coated Black (Customised Finish), Satin Brass (Customised Finish), Unlacquered Brass (Customised Finish), Antique Bronze, Bright Chrome, Nickel Plated, Polished Brass