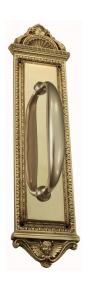

## **CUSTOMISED PULL HANDLE**

SKU: H460+2324

Material: Solid Cast Brass

Unit: Each

## **PRODUCT DESCRIPTION**

Approx. Assembly Projection - 58 mm We can position the handle/Keyhole/Privacy snib on the plate as per your specifications.

## **AVAILABLE OPTIONS**

**SIZE:** H460 + 2324 – Handle – 145 mm, Plate – 325×76 mm, H461 + 2324 – Handle – 200 mm, Plate – 325×76 mm

**FINISH:** Aged Brass (Customised Finish), Powder Coated Black (Customised Finish), Satin Brass (Customised Finish), Unlacquered Brass (Customised Finish), Antique Bronze, Bright Chrome, Nickel Plated, Polished Brass