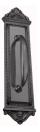

## **AVAILABLE OPTIONS**

**SIZE:** H460 + 2324 – Handle – 145 mm, Plate – 325×76 mm, H461 + 2324 – Handle – 200 mm, Plate – 325×76 mm

**FINISH:** Aged Brass (Customised Finish), Powder Coated Black (Customised Finish), Satin Brass (Customised Finish), Unlacquered Brass (Customised Finish), Antique Bronze, Bright Chrome, Nickel Plated, Polished Brass