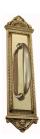

## **CUSTOMISED PULL HANDLE**

SKU: H460+2324

Material: Solid Cast Brass

Unit: Each

## **PRODUCT DESCRIPTION**

Approx. Assembly Projection - 58 mm We can position the handle/Keyhole/Privacy snib on the plate as per your specifications.

## **AVAILABLE OPTIONS**

**SIZE:** H460 + 2324 – Handle – 145 mm, Plate – 325×76 mm, H461 + 2324 – Handle – 200 mm, Plate – 325×76 mm

**FINISH:** Aged Brass (Customised Finish), Powder Coated Black (Customised Finish), Satin Brass (Customised Finish), Unlacquered Brass (Customised Finish), Antique Bronze, Bright Chrome, Nickel Plated, Polished Brass