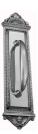

## **AVAILABLE OPTIONS**

**SIZE:** H460 + 2324 – Handle – 145 mm, Plate – 325×76 mm, H461 + 2324 – Handle – 200 mm, Plate – 325×76 mm

**FINISH:** Aged Brass (Customised Finish), Powder Coated Black (Customised Finish), Satin Brass (Customised Finish), Unlacquered Brass (Customised Finish), Antique Bronze, Bright Chrome, Nickel Plated, Polished Brass