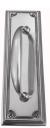

**FINISH:** Aged Brass (Customised Finish), Powder Coated Black (Customised Finish), Satin Brass (Customised Finish), Unlacquered Brass (Customised Finish), Antique Bronze, Bright Chrome, Nickel Plated, Polished Brass