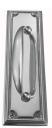

**FINISH:** Aged Brass (Customised Finish), Powder Coated Black (Customised Finish), Satin Brass (Customised Finish), Unlacquered Brass (Customised Finish), Antique Bronze, Bright Chrome, Nickel Plated, Polished Brass