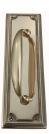

## **CUSTOMISED PULL HANDLE**

SKU: H460+2332

Material: Solid Cast Brass

Unit: Each

## PRODUCT DESCRIPTION

Approx. Assembly Projection - 60 mm We can position the handle/Keyhole/Privacy snib on the plate as per your specifications.

## **AVAILABLE OPTIONS**

**SIZE:** H460 + 2332 - Handle - 145 mm, Plate - 260×75 mm, H460 + 2333 - Handle - - 145 mm, Plate - 350×75 mm, H461 + 2333 - Handle - 220 mm, Plate - 350×75 mm, H462 - 2333 - Handle - 250 mm, Plate - 350×75 mm