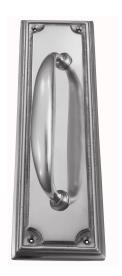

## **CUSTOMISED PULL HANDLE**

SKU: H460+2332

Material: Solid Cast Brass

Unit: Each

## PRODUCT DESCRIPTION

Approx. Assembly Projection - 60 mm We can position the handle/Keyhole/Privacy snib on the plate as per your specifications.

## **AVAILABLE OPTIONS**

**SIZE:** H460 + 2332 - Handle - 145 mm, Plate - 260×75 mm, H460 + 2333 - Handle - - 145 mm, Plate - 350×75 mm, H461 + 2333 - Handle - 220 mm, Plate - 350×75 mm, H462 - 2333 - Handle - 250 mm, Plate - 350×75 mm