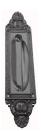

## **AVAILABLE OPTIONS**

**SIZE:** H460 + 2435 – Handle – 145 mm, Plate – 340 x73 mm, H461 + 2435 – Handle – 200 mm, Plate – 340 x73 mm

**FINISH:** Aged Brass (Customised Finish), Powder Coated Black (Customised Finish), Satin Brass (Customised Finish), Unlacquered Brass (Customised Finish), Antique Bronze, Bright Chrome, Nickel Plated, Polished Brass