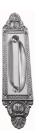

## **AVAILABLE OPTIONS**

**SIZE:** H460 + 2435 – Handle – 145 mm, Plate – 340 x73 mm, H461 + 2435 – Handle – 200 mm, Plate – 340 x73 mm

**FINISH:** Aged Brass (Customised Finish), Powder Coated Black (Customised Finish), Satin Brass (Customised Finish), Unlacquered Brass (Customised Finish), Antique Bronze, Bright Chrome, Nickel Plated, Polished Brass