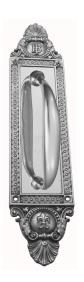

## **CUSTOMISED PULL HANDLE**

SKU: H460+2435

Material: Solid Cast Brass

Unit: Each

## PRODUCT DESCRIPTION

Approx. Assembly Projection - 58 mm We can position the handle/Keyhole/Privacy snib on the plate as per your specifications.

## **AVAILABLE OPTIONS**

**SIZE:** H460 + 2435 – Handle – 145 mm, Plate – 340 x73 mm, H461 + 2435 – Handle – 200 mm, Plate – 340 x73 mm

**FINISH:** Aged Brass (Customised Finish), Powder Coated Black (Customised Finish), Satin Brass (Customised Finish), Unlacquered Brass (Customised Finish), Antique Bronze, Bright Chrome, Nickel Plated, Polished Brass