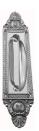

## **AVAILABLE OPTIONS**

**SIZE:** H460 + 2435 – Handle – 145 mm, Plate – 340 x73 mm, H461 + 2435 – Handle – 200 mm, Plate – 340 x73 mm

**FINISH:** Aged Brass (Customised Finish), Powder Coated Black (Customised Finish), Satin Brass (Customised Finish), Unlacquered Brass (Customised Finish), Antique Bronze, Bright Chrome, Nickel Plated, Polished Brass