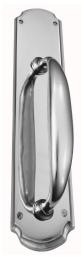

### **CUSTOMISED PULL HANDLE**

SKU: H460+3270 Material: Solid Cast Brass Unit: Each

#### **PRODUCT DESCRIPTION**

Approx. Assembly Projection - 58 mm We can position the handle/Keyhole/Privacy snib on the plate as per your specifications.

#### **AVAILABLE OPTIONS**

**SIZE:** H460 + 3270 – Handle – 182 mm, Plate – 240×63 mm, H460 + 3290 – Handle – 205, Plate – 300 mm, H461 + 3290 – Handle – 200 mm, Plate – 300×63 mm

**FINISH:** Aged Brass (Customised Finish), Antique Bronze (Customised Finish), Powder Coated Black (Customised Finish), Satin Brass (Customised Finish), Unlacquered Brass (Customised Finish), Bright Chrome, Nickel Plated, Polished Brass, Satin Chrome