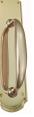

### **CUSTOMISED PULL HANDLE**

SKU: H460+3270 Material: Solid Cast Brass Unit: Each

#### **PRODUCT DESCRIPTION**

Approx. Assembly Projection - 58 mm We can position the handle/Keyhole/Privacy snib on the plate as per your specifications.

#### **AVAILABLE OPTIONS**

**SIZE:** H460 + 3270 – Handle – 182 mm, Plate – 240×63 mm, H460 + 3290 – Handle – 205, Plate – 300 mm, H461 + 3290 – Handle – 200 mm, Plate – 300×63 mm

**FINISH:** Aged Brass (Customised Finish), Antique Bronze (Customised Finish), Powder Coated Black (Customised Finish), Satin Brass (Customised Finish), Unlacquered Brass (Customised Finish), Bright Chrome, Nickel Plated, Polished Brass, Satin Chrome