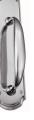

### **CUSTOMISED PULL HANDLE**

SKU: H460+3270 Material: Solid Cast Brass Unit: Each

#### **PRODUCT DESCRIPTION**

Approx. Assembly Projection - 58 mm We can position the handle/Keyhole/Privacy snib on the plate as per your specifications.

#### **AVAILABLE OPTIONS**

**SIZE:** H460 + 3270 – Handle – 182 mm, Plate – 240×63 mm, H460 + 3290 – Handle – 205, Plate – 300 mm, H461 + 3290 – Handle – 200 mm, Plate – 300×63 mm

**FINISH:** Aged Brass (Customised Finish), Antique Bronze (Customised Finish), Powder Coated Black (Customised Finish), Satin Brass (Customised Finish), Unlacquered Brass (Customised Finish), Bright Chrome, Nickel Plated, Polished Brass, Satin Chrome