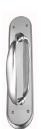

## **AVAILABLE OPTIONS**

**SIZE:** H460 + 3370 - Handle - 145 mm, Plate - 240×63 mm, H460 + 3390 - Handle - 145 mm, Plate - 300×63 mm, H461 + 3390 - Handle - 200 mm, Plate - 300×63 mm, H461 + 3395 - Handle - 200 mm, Plate - 350×63 mm, H462 + 3395 - Handle - 250 mm, Plate - 350×63 mm, H462 + 3397 - Handle - 250 mm, Plate - 450×63 mm

**FINISH:** Aged Brass (Customised Finish), Powder Coated Black (Customised Finish), Satin Brass (Customised Finish), Unlacquered Brass (Customised Finish), Antique Bronze, Bright Chrome, Nickel Plated, Polished Brass, Satin Chrome