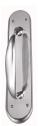

## **AVAILABLE OPTIONS**

**SIZE:** H460 + 3370 - Handle - 145 mm, Plate - 240×63 mm, H460 + 3390 - Handle - 145 mm, Plate - 300×63 mm, H461 + 3390 - Handle - 200 mm, Plate - 300×63 mm, H461 + 3395 - Handle - 200 mm, Plate - 350×63 mm, H462 + 3395 - Handle - 250 mm, Plate - 350×63 mm, H462 + 3397 - Handle - 250 mm, Plate - 450×63 mm

**FINISH:** Aged Brass (Customised Finish), Powder Coated Black (Customised Finish), Satin Brass (Customised Finish), Unlacquered Brass (Customised Finish), Antique Bronze, Bright Chrome, Nickel Plated, Polished Brass, Satin Chrome