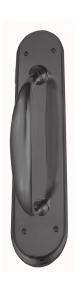

## **CUSTOMISED PULL HANDLE**

SKU: H460+3370

Material: Solid Cast Brass

Unit: Each

## PRODUCT DESCRIPTION

Approx. Assembly Projection - 58 mm We can position the handle/Keyhole/Privacy snib on the plate as per your specifications.

## **AVAILABLE OPTIONS**

**SIZE:** H460 + 3370 - Handle - 145 mm, Plate - 240×63 mm, H460 + 3390 - Handle - 145 mm, Plate - 300×63 mm, H461 + 3390 - Handle - 200 mm, Plate - 300×63 mm, H461 + 3395 - Handle - 200 mm, Plate - 350×63 mm, H462 + 3395 - Handle - 250 mm, Plate - 350×63 mm, H462 + 3397 - Handle - 250 mm, Plate - 450×63 mm