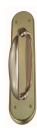

## **CUSTOMISED PULL HANDLE**

SKU: H460+3370

Material: Solid Cast Brass

Unit: Each

## PRODUCT DESCRIPTION

Approx. Assembly Projection - 58 mm We can position the handle/Keyhole/Privacy snib on the plate as per your specifications.

## **AVAILABLE OPTIONS**

**SIZE:** H460 + 3370 - Handle - 145 mm, Plate - 240×63 mm, H460 + 3390 - Handle - 145 mm, Plate - 300×63 mm, H461 + 3390 - Handle - 200 mm, Plate - 300×63 mm, H461 + 3395 - Handle - 200 mm, Plate - 350×63 mm, H462 + 3395 - Handle - 250 mm, Plate - 350×63 mm, H462 + 3397 - Handle - 250 mm, Plate - 450×63 mm