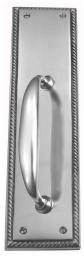

### **CUSTOMISED PULL HANDLE**

SKU: H460+5270 Material: Solid Cast Brass Unit: Each

#### **PRODUCT DESCRIPTION**

Approx. Assembly Projection - 58 mm We can position the handle/Keyhole/Privacy snib on the plate as per your specifications.

#### **AVAILABLE OPTIONS**

**SIZE:** H460 + 5270 – Handle – 145 mm, Plate – 240×63 mm, H461 + 5290 – Handle – 200 mm, Plate – 300×63 mm, H461 + 5293 – Handle – 200 mm, Plate – -300×75 mm, H462 + 5293 – Handle – 250 mm, Plate – 300×75 mm