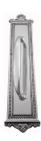

## **CUSTOMISED PULL HANDLE**

SKU: H460+8390

Material: Solid Cast Brass

Unit: Each

## **PRODUCT DESCRIPTION**

Approx. Assembly Projection - 58 mm We can position the handle/Keyhole/Privacy snib on the plate as per your specifications.

## **AVAILABLE OPTIONS**

**SIZE:** H460 + 8390 - Handle - 145 mm, Plate - 360×80 mm, H460 + 8395 - Handle - 145 mm, Plate - 460×80 mm, H461 + 8390 - Handle - 200 mm, Plate - 360×80 mm, H461 + 8395 - Handle - 200 mm, Plate - 460×80 mm, H462 + 8390 - Handle - 250 mm, Plate - 360×80 mm, H462 + 8395 - Handle - 250 mm, Plate - 460×80 mm