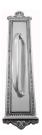

## **AVAILABLE OPTIONS**

**SIZE:** H460 + 8390 - Handle - 145 mm, Plate - 360×80 mm, H460 + 8395 - Handle - 145 mm, Plate - 460×80 mm, H461 + 8390 - Handle - 200 mm, Plate - 360×80 mm, H461 + 8395 - Handle - 200 mm, Plate - 460×80 mm, H462 + 8390 - Handle - 250 mm, Plate - 360×80 mm, H462 + 8395 - Handle - 250 mm, Plate - 460×80 mm

**FINISH:** Aged Brass (Customised Finish), Powder Coated Black (Customised Finish), Satin Brass (Customised Finish), Unlacquered Brass (Customised Finish), Antique Bronze, Bright Chrome, Nickel Plated, Polished Brass, Satin Chrome