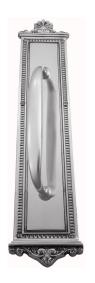

## **CUSTOMISED PULL HANDLE**

SKU: H460+8390

Material: Solid Cast Brass

Unit: Each

## **PRODUCT DESCRIPTION**

Approx. Assembly Projection - 58 mm We can position the handle/Keyhole/Privacy snib on the plate as per your specifications.

## **AVAILABLE OPTIONS**

**SIZE:** H460 + 8390 - Handle - 145 mm, Plate - 360×80 mm, H460 + 8395 - Handle - 145 mm, Plate - 460×80 mm, H461 + 8390 - Handle - 200 mm, Plate - 360×80 mm, H461 + 8395 - Handle - 200 mm, Plate - 460×80 mm, H462 + 8390 - Handle - 250 mm, Plate - 360×80 mm, H462 + 8395 - Handle - 250 mm, Plate - 460×80 mm