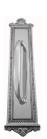

## **AVAILABLE OPTIONS**

**SIZE:** H460 + 8390 - Handle - 145 mm, Plate - 360×80 mm, H460 + 8395 - Handle - 145 mm, Plate - 460×80 mm, H461 + 8390 - Handle - 200 mm, Plate - 360×80 mm, H461 + 8395 - Handle - 200 mm, Plate - 460×80 mm, H462 + 8390 - Handle - 250 mm, Plate - 360×80 mm, H462 + 8395 - Handle - 250 mm, Plate - 460×80 mm

**FINISH:** Aged Brass (Customised Finish), Powder Coated Black (Customised Finish), Satin Brass (Customised Finish), Unlacquered Brass (Customised Finish), Antique Bronze, Bright Chrome, Nickel Plated, Polished Brass, Satin Chrome