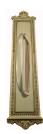

## **CUSTOMISED PULL HANDLE**

SKU: H460+8390

Material: Solid Cast Brass

Unit: Each

## **PRODUCT DESCRIPTION**

Approx. Assembly Projection - 58 mm We can position the handle/Keyhole/Privacy snib on the plate as per your specifications.

## **AVAILABLE OPTIONS**

**SIZE:** H460 + 8390 - Handle - 145 mm, Plate - 360×80 mm, H460 + 8395 - Handle - 145 mm, Plate - 460×80 mm, H461 + 8390 - Handle - 200 mm, Plate - 360×80 mm, H461 + 8395 - Handle - 200 mm, Plate - 460×80 mm, H462 + 8390 - Handle - 250 mm, Plate - 360×80 mm, H462 + 8395 - Handle - 250 mm, Plate - 460×80 mm