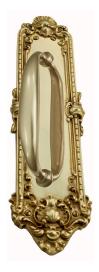

### **CUSTOMISED PULL HANDLE**

SKU: H461+1000 Material: Solid Cast Brass Unit: Each

#### **PRODUCT DESCRIPTION**

Approx. Assembly Projection - 63 mm We can position the handle/Keyhole/Privacy snib on the plate as per your specifications.

#### **AVAILABLE OPTIONS**

SIZE: H461 + 1000 - Handle - 200 mm, Plate - 332×88 mm

**FINISH:** Aged Brass (Customised Finish), Powder Coated Black (Customised Finish), Satin Brass (Customised Finish), Unlacquered Brass (Customised Finish), Antique Bronze, Bright Chrome, Nickel Plated, Polished Brass