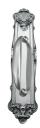

### **CUSTOMISED PULL HANDLE**

SKU: H461+6170 Material: Solid Cast Brass Unit: Each

#### **PRODUCT DESCRIPTION**

Approx. Assembly Projection - 63 mm We can position the handle/Keyhole/Privacy snib on the plate as per your specifications.

#### **AVAILABLE OPTIONS**

**SIZE:** H461 + 6170 – Handle – 200 mm, Plate – 440×87 mm, H462 + 6170 – Handle – 250 mm, Plate – 440×87 mm

**FINISH:** Aged Brass (Customised Finish), Powder Coated Black (Customised Finish), Satin Brass (Customised Finish), Unlacquered Brass (Customised Finish), Antique Bronze, Bright Chrome, Nickel Plated, Polished Brass, Satin Chrome