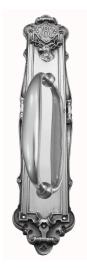

### **CUSTOMISED PULL HANDLE**

SKU: H461+6170 Material: Solid Cast Brass Unit: Each

#### **PRODUCT DESCRIPTION**

Approx. Assembly Projection - 63 mm We can position the handle/Keyhole/Privacy snib on the plate as per your specifications.

#### **AVAILABLE OPTIONS**

**SIZE:** H461 + 6170 – Handle – 200 mm, Plate – 440×87 mm, H462 + 6170 – Handle – 250 mm, Plate – 440×87 mm

**FINISH:** Aged Brass (Customised Finish), Powder Coated Black (Customised Finish), Satin Brass (Customised Finish), Unlacquered Brass (Customised Finish), Antique Bronze, Bright Chrome, Nickel Plated, Polished Brass, Satin Chrome