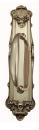

### **CUSTOMISED PULL HANDLE**

SKU: H461+6170 Material: Solid Cast Brass Unit: Each

#### **PRODUCT DESCRIPTION**

Approx. Assembly Projection - 63 mm We can position the handle/Keyhole/Privacy snib on the plate as per your specifications.

#### **AVAILABLE OPTIONS**

**SIZE:** H461 + 6170 – Handle – 200 mm, Plate – 440×87 mm, H462 + 6170 – Handle – 250 mm, Plate – 440×87 mm

**FINISH:** Aged Brass (Customised Finish), Powder Coated Black (Customised Finish), Satin Brass (Customised Finish), Unlacquered Brass (Customised Finish), Antique Bronze, Bright Chrome, Nickel Plated, Polished Brass, Satin Chrome