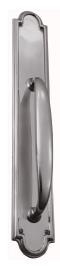

### **CUSTOMISED PULL HANDLE**

SKU: H461+8490 Material: Solid Cast Brass Unit: Each

#### **PRODUCT DESCRIPTION**

Approx. Assembly Projection - 63 mm We can position the handle/Keyhole/Privacy snib on the plate as per your specifications.

#### **AVAILABLE OPTIONS**

**SIZE:** H461 + 8490 – Handle – 200 mm, Plate – 350×67 mm, H462 + 8495 – Handle – 250 mm, Plate – 450×67 mm

**FINISH:** Aged Brass (Customised Finish), Powder Coated Black (Customised Finish), Satin Brass (Customised Finish), Unlacquered Brass (Customised Finish), Antique Bronze, Bright Chrome, Nickel Plated, Polished Brass, Satin Chrome