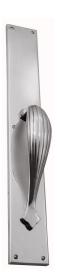

## **CUSTOMISED PULL HANDLE**

SKU: H1821+1490

Material: Solid Cast Brass

Unit: Each

## PRODUCT DESCRIPTION

Approx. Assembly Projection - 50 mm We can position the handle/Keyhole/Privacy snib on the plate as per your specifications.

## **AVAILABLE OPTIONS**

**SIZE:** H1821 + 1490 - Handle - 215×42 mm, Plate - 300×63 mm, H1821 + 1493 - Handle - 215×42 mm, Plate - 300×75 mm, H1821 + 1494 - Handle - 215×42 mm, Plate - 350×45 mm, H1821 + 1495 - Handle - 215×42 mm, Plate - 350×63 mm, H1821 + 1497 - Handle - 215×42 mm, Plate - 450×63 mm, H1822 + 1497 - Handle - 300×50 mm, Plate - 450×63 mm