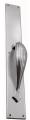

## **AVAILABLE OPTIONS**

**SIZE:** H1821 + 1490 - Handle - 215×42 mm, Plate - 300×63 mm, H1821 + 1493 - Handle - 215×42 mm, Plate - 300×75 mm, H1821 + 1494 - Handle - 215×42 mm, Plate - 350×45 mm, H1821 + 1495 - Handle - 215×42 mm, Plate - 350×63 mm, H1821 + 1497 - Handle - 215×42 mm, Plate - 450×63 mm, H1822 + 1497 - Handle - 300×50 mm, Plate - 450×63 mm

**FINISH:** Aged Brass (Customised Finish), Powder Coated Black (Customised Finish), Satin Brass (Customised Finish), Unlacquered Brass (Customised Finish), Antique Bronze, Bright Chrome, Nickel Plated, Polished Brass