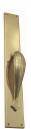

## **CUSTOMISED PULL HANDLE**

SKU: H1821+1490

Material: Solid Cast Brass

Unit: Each

## PRODUCT DESCRIPTION

Approx. Assembly Projection - 50 mm We can position the handle/Keyhole/Privacy snib on the plate as per your specifications.

## **AVAILABLE OPTIONS**

**SIZE:** H1821 + 1490 - Handle - 215×42 mm, Plate - 300×63 mm, H1821 + 1493 - Handle - 215×42 mm, Plate - 300×75 mm, H1821 + 1494 - Handle - 215×42 mm, Plate - 350×45 mm, H1821 + 1495 - Handle - 215×42 mm, Plate - 350×63 mm, H1821 + 1497 - Handle - 215×42 mm, Plate - 450×63 mm, H1822 + 1497 - Handle - 300×50 mm, Plate - 450×63 mm