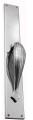

## **AVAILABLE OPTIONS**

**SIZE:** H1821 + 1490 - Handle - 215×42 mm, Plate - 300×63 mm, H1821 + 1493 - Handle - 215×42 mm, Plate - 300×75 mm, H1821 + 1494 - Handle - 215×42 mm, Plate - 350×45 mm, H1821 + 1495 - Handle - 215×42 mm, Plate - 350×63 mm, H1821 + 1497 - Handle - 215×42 mm, Plate - 450×63 mm, H1822 + 1497 - Handle - 300×50 mm, Plate - 450×63 mm

**FINISH:** Aged Brass (Customised Finish), Powder Coated Black (Customised Finish), Satin Brass (Customised Finish), Unlacquered Brass (Customised Finish), Antique Bronze, Bright Chrome, Nickel Plated, Polished Brass