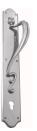

## **CUSTOMISED PULL HANDLE**

SKU: H473+3495

Material: Solid Cast Brass

Unit: Each

## PRODUCT DESCRIPTION

Approx. Assembly Projection - 65 mm We can position the handle/Keyhole/Privacy snib on the plate as per your specifications.

## **AVAILABLE OPTIONS**

**SIZE:** H473 + 3495 - Handle - 290 mm, Plate - 350×63 mm, H473 + 3497 - Handle - 290 mm, Plate - 450×63 mm, H474 + 3497 - Handle - 290 mm, Plate - 450×63 mm

**FINISH:** Aged Brass (Customised Finish), Powder Coated Black (Customised Finish), Satin Brass (Customised Finish), Unlacquered Brass (Customised Finish), Antique Bronze, Bright Chrome, Nickel Plated, Polished Brass