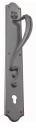

## **CUSTOMISED PULL HANDLE**

SKU: H473+3495

Material: Solid Cast Brass

Unit: Each

## PRODUCT DESCRIPTION

Approx. Assembly Projection - 65 mm We can position the handle/Keyhole/Privacy snib on the plate as per your specifications.

## **AVAILABLE OPTIONS**

**SIZE:** H473 + 3495 - Handle - 290 mm, Plate - 350×63 mm, H473 + 3497 - Handle - 290 mm, Plate - 450×63 mm, H474 + 3497 - Handle - 290 mm, Plate - 450×63 mm

**FINISH:** Aged Brass (Customised Finish), Powder Coated Black (Customised Finish), Satin Brass (Customised Finish), Unlacquered Brass (Customised Finish), Antique Bronze, Bright Chrome, Nickel Plated, Polished Brass