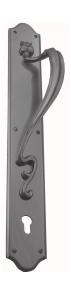

## **CUSTOMISED PULL HANDLE**

SKU: H473+3495

Material: Solid Cast Brass

Unit: Each

## PRODUCT DESCRIPTION

Approx. Assembly Projection - 65 mm We can position the handle/Keyhole/Privacy snib on the plate as per your specifications.

## **AVAILABLE OPTIONS**

**SIZE:** H473 + 3495 - Handle - 290 mm, Plate - 350×63 mm, H473 + 3497 - Handle - 290 mm, Plate - 450×63 mm, H474 + 3497 - Handle - 290 mm, Plate - 450×63 mm

**FINISH:** Aged Brass (Customised Finish), Powder Coated Black (Customised Finish), Satin Brass (Customised Finish), Unlacquered Brass (Customised Finish), Antique Bronze, Bright Chrome, Nickel Plated, Polished Brass