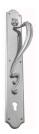

## **CUSTOMISED PULL HANDLE**

SKU: H473+3495

Material: Solid Cast Brass

Unit: Each

## PRODUCT DESCRIPTION

Approx. Assembly Projection - 65 mm We can position the handle/Keyhole/Privacy snib on the plate as per your specifications.

## **AVAILABLE OPTIONS**

**SIZE:** H473 + 3495 - Handle - 290 mm, Plate - 350×63 mm, H473 + 3497 - Handle - 290 mm, Plate - 450×63 mm, H474 + 3497 - Handle - 290 mm, Plate - 450×63 mm

**FINISH:** Aged Brass (Customised Finish), Powder Coated Black (Customised Finish), Satin Brass (Customised Finish), Unlacquered Brass (Customised Finish), Antique Bronze, Bright Chrome, Nickel Plated, Polished Brass