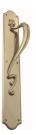

## **CUSTOMISED PULL HANDLE**

SKU: H473+3495

Material: Solid Cast Brass

Unit: Each

## PRODUCT DESCRIPTION

Approx. Assembly Projection - 65 mm We can position the handle/Keyhole/Privacy snib on the plate as per your specifications.

## **AVAILABLE OPTIONS**

**SIZE:** H473 + 3495 - Handle - 290 mm, Plate - 350×63 mm, H473 + 3497 - Handle - 290 mm, Plate - 450×63 mm, H474 + 3497 - Handle - 290 mm, Plate - 450×63 mm

**FINISH:** Aged Brass (Customised Finish), Powder Coated Black (Customised Finish), Satin Brass (Customised Finish), Unlacquered Brass (Customised Finish), Antique Bronze, Bright Chrome, Nickel Plated, Polished Brass