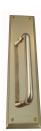

## **CUSTOMISED PULL HANDLE**

SKU: H477+2270

Material: Solid Cast Brass

Unit: Each

## PRODUCT DESCRIPTION

Approx. Assembly Projection - 63 mm We can position the handle/Keyhole/Privacy snib on the plate as per your specifications.

## **AVAILABLE OPTIONS**

**SIZE:** H477 + 2270 - Handle - 220×19 mm, Plate - 240×63 mm, H477 + 2290 - Handle - 220 x19 mm, Plate - 300×63 mm, H477 + 2293 - Handle - 220×19 mm, Plate - 300×75 mm, H477 + 2295 - 220×19 mm, Plate - 350×63 mm, H478 + 2295 - 270×19 mm, Plate - 350×63 mm, H478 + 2297 - Handle - 270×19 mm, Plate - 450×63 mm

**FINISH:** Aged Brass (Customised Finish), Powder Coated Black (Customised Finish), Satin Brass (Customised Finish), Unlacquered Brass (Customised Finish), Antique Bronze, Bright Chrome, Nickel Plated, Polished Brass, Satin Chrome