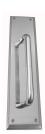

**FINISH:** Aged Brass (Customised Finish), Powder Coated Black (Customised Finish), Satin Brass (Customised Finish), Unlacquered Brass (Customised Finish), Antique Bronze, Bright Chrome, Nickel Plated, Polished Brass, Satin Chrome