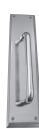

## **CUSTOMISED PULL HANDLE**

SKU: H477+2270

Material: Solid Cast Brass

Unit: Each

## PRODUCT DESCRIPTION

Approx. Assembly Projection - 63 mm We can position the handle/Keyhole/Privacy snib on the plate as per your specifications.

## **AVAILABLE OPTIONS**

**SIZE:** H477 + 2270 - Handle - 220×19 mm, Plate - 240×63 mm, H477 + 2290 - Handle - 220 x19 mm, Plate - 300×63 mm, H477 + 2293 - Handle - 220×19 mm, Plate - 300×75 mm, H477 + 2295 - 220×19 mm, Plate - 350×63 mm, H478 + 2295 - 270×19 mm, Plate - 350×63 mm, H478 + 2297 - Handle - 270×19 mm, Plate - 450×63 mm

**FINISH:** Aged Brass (Customised Finish), Powder Coated Black (Customised Finish), Satin Brass (Customised Finish), Unlacquered Brass (Customised Finish), Antique Bronze, Bright Chrome, Nickel Plated, Polished Brass, Satin Chrome