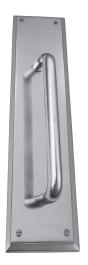

## **CUSTOMISED PULL HANDLE**

SKU: H477+2270

Material: Solid Cast Brass

Unit: Each

## PRODUCT DESCRIPTION

Approx. Assembly Projection - 63 mm We can position the handle/Keyhole/Privacy snib on the plate as per your specifications.

## **AVAILABLE OPTIONS**

**SIZE:** H477 + 2270 - Handle - 220×19 mm, Plate - 240×63 mm, H477 + 2290 - Handle - 220 x19 mm, Plate - 300×63 mm, H477 + 2293 - Handle - 220×19 mm, Plate - 300×75 mm, H477 + 2295 - 220×19 mm, Plate - 350×63 mm, H478 + 2295 - 270×19 mm, Plate - 350×63 mm, H478 + 2297 - Handle - 270×19 mm, Plate - 450×63 mm