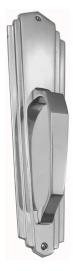

### **CUSTOMISED PULL HANDLE**

SKU: H483+5620 Material: Solid Cast Brass Unit: Each

#### **PRODUCT DESCRIPTION**

Approx. Assembly Projection - 48 mm We can position the handle/Keyhole/Privacy snib on the plate as per your specifications.

#### **AVAILABLE OPTIONS**

**SIZE:** H483 + 5620 – Handle – 145 mm, Plate – 240×60 mm, H483 + 5630 – Handle – 145 mm, Plate – 272 mm

**FINISH:** Aged Brass (Customised Finish), Powder Coated Black (Customised Finish), Satin Brass (Customised Finish), Unlacquered Brass (Customised Finish), Antique Bronze, Bright Chrome, Nickel Plated, Polished Brass