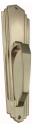

### **CUSTOMISED PULL HANDLE**

SKU: H483+5620 Material: Solid Cast Brass Unit: Each

#### **PRODUCT DESCRIPTION**

Approx. Assembly Projection - 48 mm We can position the handle/Keyhole/Privacy snib on the plate as per your specifications.

#### **AVAILABLE OPTIONS**

**SIZE:** H483 + 5620 – Handle – 145 mm, Plate – 240×60 mm, H483 + 5630 – Handle – 145 mm, Plate – 272 mm

**FINISH:** Aged Brass (Customised Finish), Powder Coated Black (Customised Finish), Satin Brass (Customised Finish), Unlacquered Brass (Customised Finish), Antique Bronze, Bright Chrome, Nickel Plated, Polished Brass