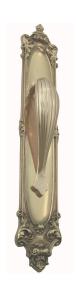

## **CUSTOMISED PULL HANDLE**

SKU: H1821+1815

Material: Solid Cast Brass

Unit: Each

## **PRODUCT DESCRIPTION**

Approx. Assembly Projection - 50 mm We can position the handle/Keyhole/Privacy snib on the plate as per your specifications.

## **AVAILABLE OPTIONS**

**SIZE:** H1821 + 1815 – Handle – 215 mm, Plate – 320×82 mm, H1821 + 1816 – Handle – 215 mm, Plate – 450×85 mm

**FINISH:** Aged Brass (Customised Finish), Powder Coated Black (Customised Finish), Satin Brass (Customised Finish), Unlacquered Brass (Customised Finish), Antique Bronze, Bright Chrome, Nickel Plated, Polished Brass