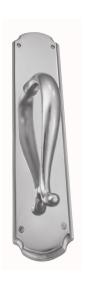

## **CUSTOMISED PULL HANDLE**

SKU: H495+3270

Material: Solid Cast Brass

Unit: Each

## **PRODUCT DESCRIPTION**

Approx. Assembly Projection - 63 mm We can position the handle/Keyhole/Privacy snib on the plate as per your specifications.

## **AVAILABLE OPTIONS**

**SIZE:** H495 + 3270 – Handle – 182 mm, Plate – 240×63 mm, H495 + 3290 – Handle – 205, Plate – 300 mm

**FINISH:** Aged Brass (Customised Finish), Antique Bronze (Customised Finish), Powder Coated Black (Customised Finish), Satin Brass (Customised Finish), Unlacquered Brass (Customised Finish), Antique Bronze, Bright Chrome, Polished Brass