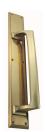

## **CUSTOMISED PULL HANDLE**

SKU: H505+4290

Material: Solid Cast Brass

Unit: Each

## **PRODUCT DESCRIPTION**

Approx. Assembly Projection - 58 mm
We can position the handle/Keyhole/Privacy snib on the plate as per your specifications.

## **AVAILABLE OPTIONS**

**SIZE:** H4506 + 4297 – Handle – 310×70 mm, Plate – 450×63 mm, H505 + 4290 – Handle – 235×55 mm, Plate – 300×63 mm, H505 + 4293 – Handle – 235×55 mm, Plate – 300×75 mm, H505 + 4295 – Handle – 235×55 mm, Plate – 350×63 mm