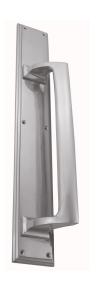

## **CUSTOMISED PULL HANDLE**

SKU: H505+4290

Material: Solid Cast Brass

Unit: Each

## **PRODUCT DESCRIPTION**

Approx. Assembly Projection - 58 mm
We can position the handle/Keyhole/Privacy snib on the plate as per your specifications.

## **AVAILABLE OPTIONS**

**SIZE:** H4506 + 4297 – Handle – 310×70 mm, Plate – 450×63 mm, H505 + 4290 – Handle – 235×55 mm, Plate – 300×63 mm, H505 + 4293 – Handle – 235×55 mm, Plate – 300×75 mm, H505 + 4295 – Handle – 235×55 mm, Plate – 350×63 mm