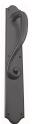

## **CUSTOMISED PULL HANDLE**

SKU: H531+3494

Material: Solid Cast Brass

Unit: Each

## PRODUCT DESCRIPTION

Approx. Assembly Projection - 58 mm We can position the handle/Keyhole/Privacy snib on the plate as per your specifications.

## **AVAILABLE OPTIONS**

**SIZE:** H531 + 3494 - Handle - 205 mm, Plate - 350×45 mm, H532 + 3494 - Handle - 205 mm, Plate - 350×45 mm, H533 + 3494 - Handle - 250 mm, Plate - 350×45 mm, H533 + 3495 - Handle - 250 mm, Plate - 350×63 mm, H533 + 3497 - Handle - 250 mm, Plate - 450×63 mm

**FINISH:** Aged Brass (Customised Finish), Powder Coated Black (Customised Finish), Satin Brass (Customised Finish), Unlacquered Brass (Customised Finish), Antique Bronze, Bright Chrome, Nickel Plated, Polished Brass, Satin Chrome