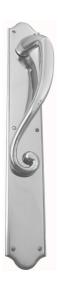

## **CUSTOMISED PULL HANDLE**

SKU: H531+3494

Material: Solid Cast Brass

Unit: Each

## PRODUCT DESCRIPTION

Approx. Assembly Projection - 58 mm We can position the handle/Keyhole/Privacy snib on the plate as per your specifications.

## **AVAILABLE OPTIONS**

**SIZE:** H531 + 3494 - Handle - 205 mm, Plate - 350×45 mm, H532 + 3494 - Handle - 205 mm, Plate - 350×45 mm, H533 + 3494 - Handle - 250 mm, Plate - 350×45 mm, H533 + 3495 - Handle - 250 mm, Plate - 350×63 mm, H533 + 3497 - Handle - 250 mm, Plate - 450×63 mm

**FINISH:** Aged Brass (Customised Finish), Powder Coated Black (Customised Finish), Satin Brass (Customised Finish), Unlacquered Brass (Customised Finish), Antique Bronze, Bright Chrome, Nickel Plated, Polished Brass, Satin Chrome