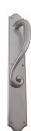

## **CUSTOMISED PULL HANDLE**

SKU: H531+3494

Material: Solid Cast Brass

Unit: Each

## PRODUCT DESCRIPTION

Approx. Assembly Projection - 58 mm We can position the handle/Keyhole/Privacy snib on the plate as per your specifications.

## **AVAILABLE OPTIONS**

**SIZE:** H531 + 3494 - Handle - 205 mm, Plate - 350×45 mm, H532 + 3494 - Handle - 205 mm, Plate - 350×45 mm, H533 + 3494 - Handle - 250 mm, Plate - 350×45 mm, H533 + 3495 - Handle - 250 mm, Plate - 350×63 mm, H533 + 3497 - Handle - 250 mm, Plate - 450×63 mm

**FINISH:** Aged Brass (Customised Finish), Powder Coated Black (Customised Finish), Satin Brass (Customised Finish), Unlacquered Brass (Customised Finish), Antique Bronze, Bright Chrome, Nickel Plated, Polished Brass, Satin Chrome