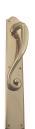

## **CUSTOMISED PULL HANDLE**

SKU: H531+3494

Material: Solid Cast Brass

Unit: Each

## PRODUCT DESCRIPTION

Approx. Assembly Projection - 58 mm We can position the handle/Keyhole/Privacy snib on the plate as per your specifications.

## **AVAILABLE OPTIONS**

**SIZE:** H531 + 3494 - Handle - 205 mm, Plate - 350×45 mm, H532 + 3494 - Handle - 205 mm, Plate - 350×45 mm, H533 + 3494 - Handle - 250 mm, Plate - 350×45 mm, H533 + 3495 - Handle - 250 mm, Plate - 350×63 mm, H533 + 3497 - Handle - 250 mm, Plate - 450×63 mm

**FINISH:** Aged Brass (Customised Finish), Powder Coated Black (Customised Finish), Satin Brass (Customised Finish), Unlacquered Brass (Customised Finish), Antique Bronze, Bright Chrome, Nickel Plated, Polished Brass, Satin Chrome