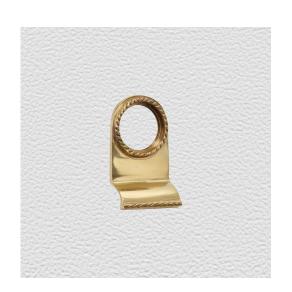

### **CYLINDER DOOR PULL**

SKU: 2852 Material: Solid Cast Brass Unit: Each

#### **PRODUCT DESCRIPTION**

Designed to suit Lockwood 3001.

#### **AVAILABLE OPTIONS**

SIZE: 2852 – Plate – 85×42 mm

**FINISH:** Aged Brass (Customised Finish), Antique Bronze (Customised Finish), Powder Coated Black (Customised Finish), Satin Brass (Customised Finish), Unlacquered Brass (Customised Finish), Polished Brass