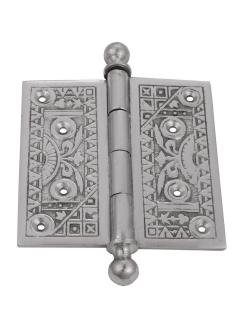

### **DECORATIVE CAST HINGE - SPECIAL ORDER**

SKU: 397 Lead time: 6 - 8 Weeks by Air Material: Solid Cast Brass Unit: Each

#### **PRODUCT DESCRIPTION**

Dimensions denote Open flap width x Height For Restoration projects, we can supply Blank Hinges (without any screw holes)

#### **AVAILABLE OPTIONS**

SIZE: 397 – 100×102 mm

**FINISH:** Aged Brass (Customised Finish), Satin Brass (Customised Finish), Unlacquered Brass (Customised Finish), Antique Bronze, Bright Chrome, Nickel Plated, Polished Brass, Satin Chrome