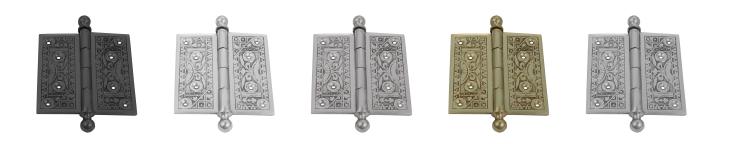

#### **AVAILABLE OPTIONS**

SIZE: 397 – 100×102 mm

**FINISH:** Aged Brass (Customised Finish), Satin Brass (Customised Finish), Unlacquered Brass (Customised Finish), Antique Bronze, Bright Chrome, Nickel Plated, Polished Brass, Satin Chrome