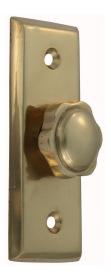

### DOOR BELL KEY

SKU: 9405 Material: Solid Cast Brass Unit: Each

#### **PRODUCT DESCRIPTION**

Suitable for use with Mechanial door bells 9102, 9103 and 9104.

#### **AVAILABLE OPTIONS**

**SIZE:** 9405 – Size – 79×33 mm

**FINISH:** Aged Brass (Customised Finish), Antique Bronze (Customised Finish), Powder Coated Black (Customised Finish), Satin Brass (Customised Finish), Unlacquered Brass (Customised Finish), Polished Brass