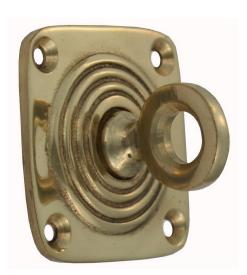

### **DOOR BELL KEY**

SKU: 941 Material: Solid Cast Brass Unit: Each

#### **PRODUCT DESCRIPTION**

Suitable for use with Mechanial door bells 9102, 9103 and 9104.

#### **AVAILABLE OPTIONS**

**SIZE:** 941 – Size – 45×45 mm

**FINISH:** Aged Brass (Customised Finish), Antique Bronze (Customised Finish), Powder Coated Black (Customised Finish), Satin Brass (Customised Finish), Unlacquered Brass (Customised Finish), Polished Brass