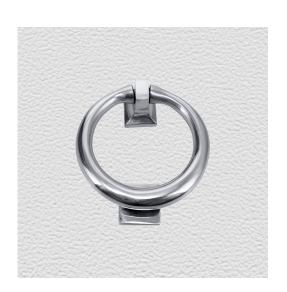

### **DOOR KNOCKER**

SKU: 163 Material: Solid Cast Brass Unit: Each

#### **PRODUCT DESCRIPTION**

163 - Approx. Proj. 33 mm 463 - Approx. Proj. 40 mm

#### **AVAILABLE OPTIONS**

**SIZE:** 163 – 117 x 110 mm, 463 – 160 x 150 mm

**FINISH:** Aged Brass (Customised Finish), Satin Brass (Customised Finish), Unlacquered Brass (Customised Finish), Antique Bronze, Bright Chrome, Nickel Plated, Polished Brass, Satin Chrome