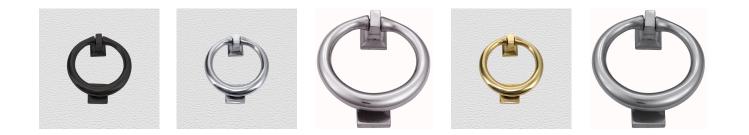

#### **AVAILABLE OPTIONS**

**SIZE:** 163 – 117 x 110 mm, 463 – 160 x 150 mm

**FINISH:** Aged Brass (Customised Finish), Satin Brass (Customised Finish), Unlacquered Brass (Customised Finish), Antique Bronze, Bright Chrome, Nickel Plated, Polished Brass, Satin Chrome