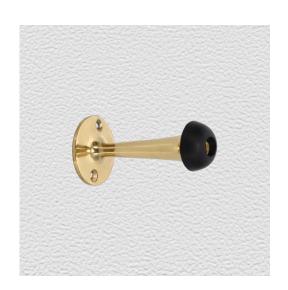

### **DOOR STOP**

SKU: 354 Material: Solid Cast Brass Unit: Each

#### **PRODUCT DESCRIPTION**

Approx. Projection - 65 mm

#### **AVAILABLE OPTIONS**

**SIZE:** 354 – Base – 43 mm

**FINISH:** Aged Brass (Customised Finish), Antique Bronze (Customised Finish), Powder Coated Black (Customised Finish), Satin Brass (Customised Finish), Unlacquered Brass (Customised Finish), Polished Brass