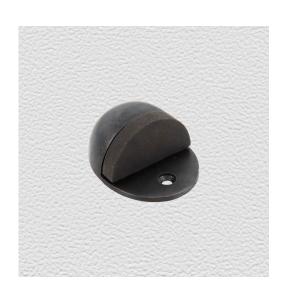

### DOOR STOP

SKU: 358 Material: Solid Cast Brass Unit: Each

#### **PRODUCT DESCRIPTION**

Approx. Projection - 25 mm

#### **AVAILABLE OPTIONS**

**SIZE:** 358 – Base – 48×42 mm

**FINISH:** Aged Brass (Customised Finish), Powder Coated Black (Customised Finish), Satin Brass (Customised Finish), Unlacquered Brass (Customised Finish), Antique Bronze, Bright Chrome, Nickel Plated, Polished Brass, Satin Chrome