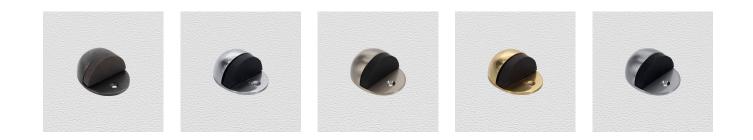

#### **AVAILABLE OPTIONS**

**SIZE:** 358 – Base – 48×42 mm

**FINISH:** Aged Brass (Customised Finish), Powder Coated Black (Customised Finish), Satin Brass (Customised Finish), Unlacquered Brass (Customised Finish), Antique Bronze, Bright Chrome, Nickel Plated, Polished Brass, Satin Chrome