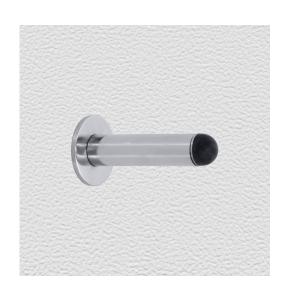

### **DOOR STOP**

SKU: 3321 Material: Solid Cast Brass Unit: Each

#### **PRODUCT DESCRIPTION**

Base Diameter - 42mm

#### **AVAILABLE OPTIONS**

SIZE: 3321 - Projection - 75 mm, 3322 - Projection - 85 mm

**FINISH:** Aged Brass (Customised Finish), Antique Bronze (Customised Finish), Powder Coated Black (Customised Finish), Satin Brass (Customised Finish), Unlacquered Brass (Customised Finish), Bright Chrome, Nickel Plated, Polished Brass, Satin Chrome