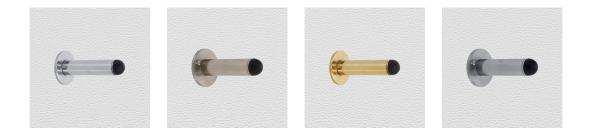

#### **AVAILABLE OPTIONS**

SIZE: 3321 - Projection - 75 mm, 3322 - Projection - 85 mm

**FINISH:** Aged Brass (Customised Finish), Antique Bronze (Customised Finish), Powder Coated Black (Customised Finish), Satin Brass (Customised Finish), Unlacquered Brass (Customised Finish), Bright Chrome, Nickel Plated, Polished Brass, Satin Chrome