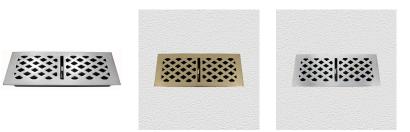

#### **AVAILABLE OPTIONS**

**SIZE:** 6371 – Duct Cover and Diffuser – 335×135 mm, 6372 – Duct Cover Only – 335×135 mm

**FINISH:** Aged Brass (Customised Finish), Antique Bronze (Customised Finish), Powder Coated Black (Customised Finish), Satin Brass (Customised Finish), Unlacquered Brass (Customised Finish), Bright Chrome, Polished Brass, Satin Chrome