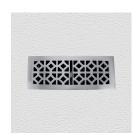

## **DUCT COVER ASSEMBLY**

SKU: 6381

Material: Cover Solid Cast Brass & Steel Diffuser Box

Unit: Each

## PRODUCT DESCRIPTION

6381 - Cover only: 6382 - Cover with diffuser box: Suits opening -

300x100 mm

6383 - Cover only: 6384 - Cover with diffuser box: Suits opening -

355x150 mm

## **AVAILABLE OPTIONS**

**SIZE:** 6384 – Duct Cover Only – 402×202 mm (No AB), 6381 – Duct Cover and Diffuser – 335×135 mm, 6382 – Duct Cover Only – 335×135 mm, 6383 – Duct Cover and Diffuser – 402×202 mm (No AB)