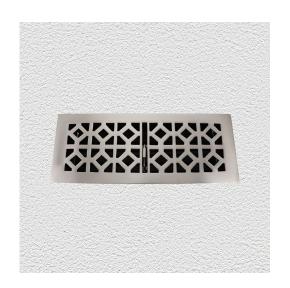

## **DUCT COVER ASSEMBLY**

SKU: 6381

Material: Cover Solid Cast Brass & Steel Diffuser Box

Unit: Each

## PRODUCT DESCRIPTION

6381 - Cover only: 6382 - Cover with diffuser box: Suits opening -

300x100 mm

6383 - Cover only: 6384 - Cover with diffuser box: Suits opening -

355x150 mm

## **AVAILABLE OPTIONS**

**SIZE:** 6384 – Duct Cover Only – 402×202 mm (No AB), 6381 – Duct Cover and Diffuser – 335×135 mm, 6382 – Duct Cover Only – 335×135 mm, 6383 – Duct Cover and Diffuser – 402×202 mm (No AB)