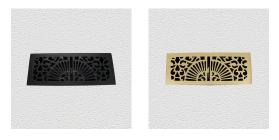

### DUCT COVER ASSEMBLY

SKU: 6231 Material: Cover Solid Cast Brass & Steel Diffuser Box Unit: Each

#### **PRODUCT DESCRIPTION**

6231 - Cover only : 6232 - Cover with diffuer box : Suits opening - 300x100 mm

#### **AVAILABLE OPTIONS**

**SIZE:** 6231 – Duct Cover and Diffuser – 335×135 mm, 6232 – Duct Cover Only – 335×135 mm

**FINISH:** Aged Brass (Customised Finish), Powder Coated Black (Customised Finish), Satin Brass (Customised Finish), Unlacquered Brass (Customised Finish), Antique Bronze, Polished Brass