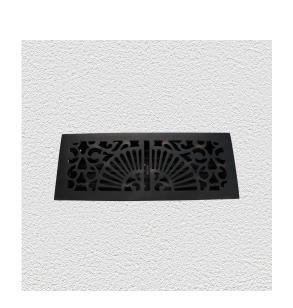

### DUCT COVER ASSEMBLY

SKU: 6231 Material: Cover Solid Cast Brass & Steel Diffuser Box Unit: Each

#### **PRODUCT DESCRIPTION**

6231 - Cover only : 6232 - Cover with diffuer box : Suits opening - 300x100 mm

#### **AVAILABLE OPTIONS**

**SIZE:** 6231 – Duct Cover and Diffuser – 335×135 mm, 6232 – Duct Cover Only – 335×135 mm

**FINISH:** Aged Brass (Customised Finish), Powder Coated Black (Customised Finish), Satin Brass (Customised Finish), Unlacquered Brass (Customised Finish), Antique Bronze, Polished Brass