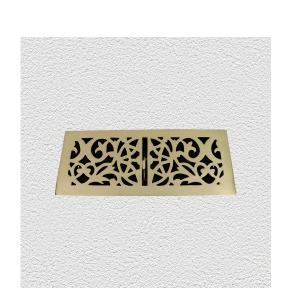

### **DUCT COVER ASSEMBLY**

SKU: 6251 Material: Cover Solid Cast Brass & Steel Diffuser Box Unit: Each

#### **PRODUCT DESCRIPTION**

6251 - Cover only : 6252 - Cover with diffuer box : Suits opening - 300x100 mm

#### **AVAILABLE OPTIONS**

**SIZE:** 6251 – Duct Cover and Diffuser – 335×135 mm, 6252 – Duct Cover Only – 335×135 mm

**FINISH:** Aged Brass (Customised Finish), Powder Coated Black (Customised Finish), Satin Brass (Customised Finish), Unlacquered Brass (Customised Finish), Polished Brass