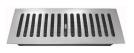

## **DUCT COVER ASSEMBLY**

SKU: 6321

Material: Cover Solid Cast Brass & Steel Diffuser Box

Unit: Each

## **PRODUCT DESCRIPTION**

6321 - Cover only: 6322 - Cover with diffuser box: Suits opening -

300x100 mm

6323 - Cover only: 6324 - Cover with diffuser box: Suits opening -

355x150 mm

## **AVAILABLE OPTIONS**

**SIZE:** 6321 – Duct Cover and Diffuser – 335×135 mm, 6322 – Duct Cover Only – 335×135 mm, 6323 Duct Cover and Diffuser – 402×202 mm, 6324 – Duct Cover Only – 402×202 mm

**FINISH:** Aged Brass (Customised Finish), Powder Coated Black (Customised Finish), Satin Brass (Customised Finish), Unlacquered Brass (Customised Finish), Antique Bronze, Bright Chrome, Nickel Plated, Polished Brass, Satin Chrome