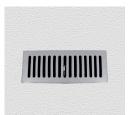

## **DUCT COVER ASSEMBLY**

SKU: 6321

Material: Cover Solid Cast Brass & Steel Diffuser Box

Unit: Each

## **PRODUCT DESCRIPTION**

6321 - Cover only: 6322 - Cover with diffuser box: Suits opening -

300x100 mm

6323 - Cover only: 6324 - Cover with diffuser box: Suits opening -

355x150 mm

## **AVAILABLE OPTIONS**

**SIZE:** 6321 – Duct Cover and Diffuser – 335×135 mm, 6322 – Duct Cover Only – 335×135 mm, 6323 Duct Cover and Diffuser – 402×202 mm, 6324 – Duct Cover Only – 402×202 mm

**FINISH:** Aged Brass (Customised Finish), Powder Coated Black (Customised Finish), Satin Brass (Customised Finish), Unlacquered Brass (Customised Finish), Antique Bronze, Bright Chrome, Nickel Plated, Polished Brass, Satin Chrome