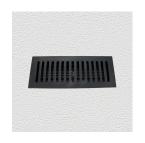

## **DUCT COVER ASSEMBLY**

SKU: 6321

Material: Cover Solid Cast Brass & Steel Diffuser Box

Unit: Each

## **PRODUCT DESCRIPTION**

6321 - Cover only: 6322 - Cover with diffuser box: Suits opening -

300x100 mm

6323 - Cover only: 6324 - Cover with diffuser box: Suits opening -

355x150 mm

## **AVAILABLE OPTIONS**

**SIZE:** 6321 – Duct Cover and Diffuser – 335×135 mm, 6322 – Duct Cover Only – 335×135 mm, 6323 Duct Cover and Diffuser – 402×202 mm, 6324 – Duct Cover Only – 402×202 mm

**FINISH:** Aged Brass (Customised Finish), Powder Coated Black (Customised Finish), Satin Brass (Customised Finish), Unlacquered Brass (Customised Finish), Antique Bronze, Bright Chrome, Nickel Plated, Polished Brass, Satin Chrome