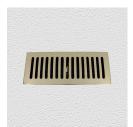

## **DUCT COVER ASSEMBLY**

SKU: 6321

Material: Cover Solid Cast Brass & Steel Diffuser Box

Unit: Each

## **PRODUCT DESCRIPTION**

6321 - Cover only: 6322 - Cover with diffuser box: Suits opening -

300x100 mm

6323 - Cover only: 6324 - Cover with diffuser box: Suits opening -

355x150 mm

## **AVAILABLE OPTIONS**

**SIZE:** 6321 – Duct Cover and Diffuser – 335×135 mm, 6322 – Duct Cover Only – 335×135 mm, 6323 Duct Cover and Diffuser – 402×202 mm, 6324 – Duct Cover Only – 402×202 mm

**FINISH:** Aged Brass (Customised Finish), Powder Coated Black (Customised Finish), Satin Brass (Customised Finish), Unlacquered Brass (Customised Finish), Antique Bronze, Bright Chrome, Nickel Plated, Polished Brass, Satin Chrome