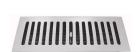

## **DUCT COVER ASSEMBLY**

SKU: 6321

Material: Cover Solid Cast Brass & Steel Diffuser Box

Unit: Each

## **PRODUCT DESCRIPTION**

6321 - Cover only: 6322 - Cover with diffuser box: Suits opening -

300x100 mm

6323 - Cover only: 6324 - Cover with diffuser box: Suits opening -

355x150 mm

## **AVAILABLE OPTIONS**

**SIZE:** 6321 – Duct Cover and Diffuser – 335×135 mm, 6322 – Duct Cover Only – 335×135 mm, 6323 Duct Cover and Diffuser – 402×202 mm, 6324 – Duct Cover Only – 402×202 mm

**FINISH:** Aged Brass (Customised Finish), Powder Coated Black (Customised Finish), Satin Brass (Customised Finish), Unlacquered Brass (Customised Finish), Antique Bronze, Bright Chrome, Nickel Plated, Polished Brass, Satin Chrome