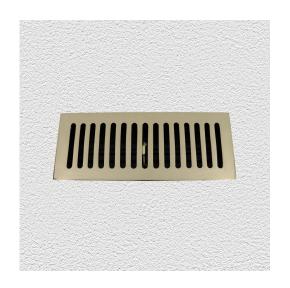

## **DUCT COVER ASSEMBLY**

SKU: 6321

Material: Cover Solid Cast Brass & Steel Diffuser Box

Unit: Each

## **PRODUCT DESCRIPTION**

6321 - Cover only: 6322 - Cover with diffuser box: Suits opening -

300x100 mm

6323 - Cover only: 6324 - Cover with diffuser box: Suits opening -

355x150 mm

## **AVAILABLE OPTIONS**

**SIZE:** 6321 – Duct Cover and Diffuser – 335×135 mm, 6322 – Duct Cover Only – 335×135 mm, 6323 Duct Cover and Diffuser – 402×202 mm, 6324 – Duct Cover Only – 402×202 mm

**FINISH:** Aged Brass (Customised Finish), Powder Coated Black (Customised Finish), Satin Brass (Customised Finish), Unlacquered Brass (Customised Finish), Antique Bronze, Bright Chrome, Nickel Plated, Polished Brass, Satin Chrome