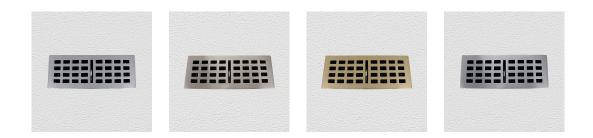

#### **AVAILABLE OPTIONS**

**SIZE:** 6351 – Duct Cover and Diffuser – 335×135 mm, 6352 – Duct Cover Only – 335×135 mm

**FINISH:** Aged Brass (Customised Finish), Antique Bronze (Customised Finish), Powder Coated Black (Customised Finish), Satin Brass (Customised Finish), Unlacquered Brass (Customised Finish), Bright Chrome, Nickel Plated, Polished Brass, Satin Chrome