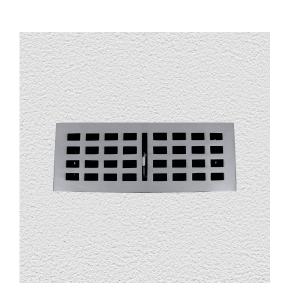

### **DUCT COVER ASSEMBLY**

SKU: 6351 Material: Cover Solid Cast Brass & Steel Diffuser Box Unit: Each

#### **PRODUCT DESCRIPTION**

6351 - Cover only : 6352 - Cover with diffuer box : Suits opening - 300x100 mm

#### **AVAILABLE OPTIONS**

**SIZE:** 6351 – Duct Cover and Diffuser – 335×135 mm, 6352 – Duct Cover Only – 335×135 mm

**FINISH:** Aged Brass (Customised Finish), Antique Bronze (Customised Finish), Powder Coated Black (Customised Finish), Satin Brass (Customised Finish), Unlacquered Brass (Customised Finish), Bright Chrome, Nickel Plated, Polished Brass, Satin Chrome