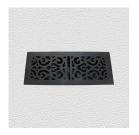

## **AVAILABLE OPTIONS**

**SIZE:** 6221 – Duct Cover and Diffuser – 335×135 mm, 6222 – Duct Cover Only – 335×135 mm, 6223 – Duct Cover and Diffuser – 402×202 mm, 6224 – Duct Cover Only – 402×202 mm

**FINISH:** Aged Brass (Customised Finish), Powder Coated Black (Customised Finish), Satin Brass (Customised Finish), Unlacquered Brass (Customised Finish), Antique Bronze, Nickel Plated, Polished Brass