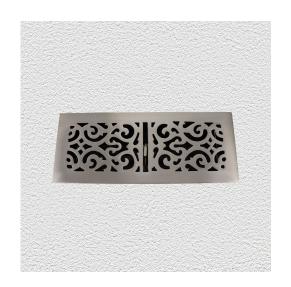

## **DUCT COVER ASSEMBLY**

SKU: 6221

Material: Cover Solid Cast Brass & Steel Diffuser Box

Unit: Each

## PRODUCT DESCRIPTION

6221 - Cover only: 6222 - Cover with diffuser box: Suits opening -

300x100 mm

6223 - Cover only: 6224 - Cover with diffuser box: Suits opening -

355x150 mm

## **AVAILABLE OPTIONS**

**SIZE:** 6221 – Duct Cover and Diffuser – 335×135 mm, 6222 – Duct Cover Only – 335×135 mm, 6223 – Duct Cover and Diffuser – 402×202 mm, 6224 – Duct Cover Only – 402×202 mm

**FINISH:** Aged Brass (Customised Finish), Powder Coated Black (Customised Finish), Satin Brass (Customised Finish), Unlacquered Brass (Customised Finish), Antique Bronze, Nickel Plated, Polished Brass