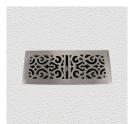

## **AVAILABLE OPTIONS**

**SIZE:** 6221 – Duct Cover and Diffuser – 335×135 mm, 6222 – Duct Cover Only – 335×135 mm, 6223 – Duct Cover and Diffuser – 402×202 mm, 6224 – Duct Cover Only – 402×202 mm

**FINISH:** Aged Brass (Customised Finish), Powder Coated Black (Customised Finish), Satin Brass (Customised Finish), Unlacquered Brass (Customised Finish), Antique Bronze, Nickel Plated, Polished Brass