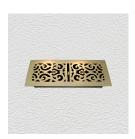

## **AVAILABLE OPTIONS**

**SIZE:** 6221 – Duct Cover and Diffuser – 335×135 mm, 6222 – Duct Cover Only – 335×135 mm, 6223 – Duct Cover and Diffuser – 402×202 mm, 6224 – Duct Cover Only – 402×202 mm

**FINISH:** Aged Brass (Customised Finish), Powder Coated Black (Customised Finish), Satin Brass (Customised Finish), Unlacquered Brass (Customised Finish), Antique Bronze, Nickel Plated, Polished Brass