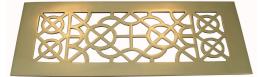

### **DUCT COVER**

SKU: 1602 Material: Cover Solid Cast Brass Unit: Each

#### **PRODUCT DESCRIPTION**

#### **AVAILABLE OPTIONS**

**SIZE:** 1602 – Duct Cover Only – 335×135 mm

**FINISH:** Aged Brass (Customised Finish), Antique Bronze (Customised Finish), Powder Coated Black (Customised Finish), Satin Brass (Customised Finish), Unlacquered Brass (Customised Finish), Polished Brass