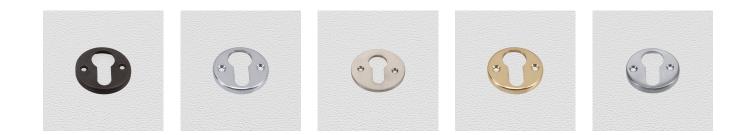

#### **AVAILABLE OPTIONS**

**SIZE:** 9547 – Diameter – 45 mm

**FINISH:** Aged Brass (Customised Finish), Powder Coated Black (Customised Finish), Satin Brass (Customised Finish), Unlacquered Brass (Customised Finish), Antique Bronze, Bright Chrome, Nickel Plated, Polished Brass, Satin Chrome