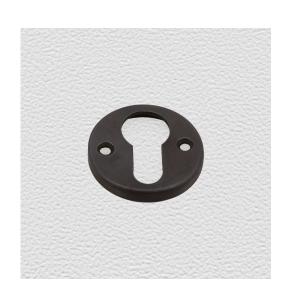

### **ESCUTCHEON**

SKU: 9547 Material: Solid Cast Brass Unit: Each

#### **PRODUCT DESCRIPTION**

Approx. Projection - 7 mm