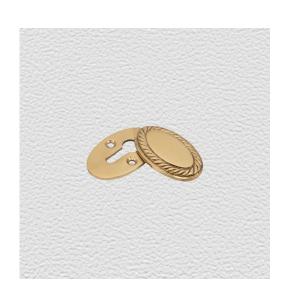

### **ESCUTCHEON**

SKU: 9558 Material: Solid Cast Brass Unit: Each

#### **AVAILABLE OPTIONS**

**SIZE:** 9558 – Size – 43×27 mm

**FINISH:** Aged Brass (Customised Finish), Antique Bronze (Customised Finish), Powder Coated Black (Customised Finish), Satin Brass (Customised Finish), Unlacquered Brass (Customised Finish), Polished Brass