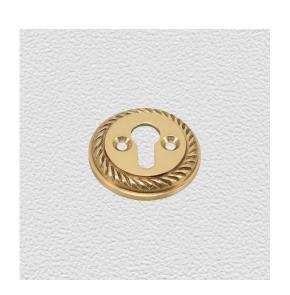

### **ESCUTCHEON**

SKU: 9559 Material: Solid Cast Brass Unit: Each

#### **PRODUCT DESCRIPTION**

#### **AVAILABLE OPTIONS**

**SIZE:** 9559 – Diameter – 35 mm

**FINISH:** Aged Brass (Customised Finish), Antique Bronze (Customised Finish), Powder Coated Black (Customised Finish), Satin Brass (Customised Finish), Unlacquered Brass (Customised Finish), Polished Brass