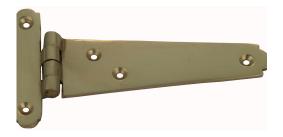

### **FLAT CABINET HINGE**

SKU: 39241 Material: Solid Cast Brass Unit: Each

#### **PRODUCT DESCRIPTION**

Dimensions indicate Open flap width x Height.

#### **AVAILABLE OPTIONS**

**SIZE:** 39241 – 90×53 mm, 39242 – 121×69 mm

**FINISH:** Aged Brass (Customised Finish), Antique Bronze (Customised Finish), Satin Brass (Customised Finish), Unlacquered Brass (Customised Finish), Polished Brass