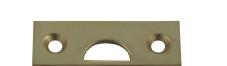

### FLAT KEEPER

SKU: 61200 Material: Solid Extruded Brass Unit: Each

#### **PRODUCT DESCRIPTION**