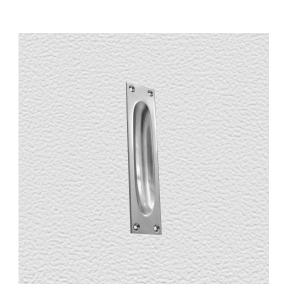

### **FLUSH PULL**

SKU: 641 Material: Solid Cast Brass Unit: Each

#### **PRODUCT DESCRIPTION**

#### **AVAILABLE OPTIONS**

**SIZE:** 641 – 87×29 mm, 642 – 135x35mm, 643 – 150x35mm (PB Only)

**FINISH:** Aged Brass (Customised Finish), Powder Coated Black (Customised Finish), Satin Brass (Customised Finish), Unlacquered Brass (Customised Finish), Antique Bronze, Bright Chrome, Nickel Plated, Polished Brass, Satin Chrome