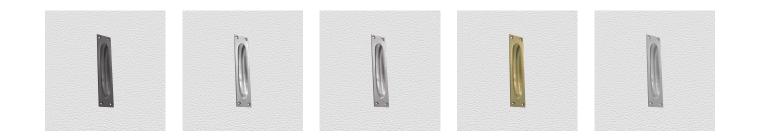

#### **AVAILABLE OPTIONS**

**SIZE:** 641 – 87×29 mm, 642 – 135x35mm, 643 – 150x35mm (PB Only)

**FINISH:** Aged Brass (Customised Finish), Powder Coated Black (Customised Finish), Satin Brass (Customised Finish), Unlacquered Brass (Customised Finish), Antique Bronze, Bright Chrome, Nickel Plated, Polished Brass, Satin Chrome