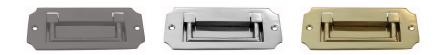

#### **AVAILABLE OPTIONS**

**SIZE:** 3841 – 100×50 mm, 3842 – 115×55 mm

**FINISH:** Aged Brass (Customised Finish), Powder Coated Black (Customised Finish), Satin Brass (Customised Finish), Unlacquered Brass (Customised Finish), Antique Bronze, Bright Chrome, Polished Brass