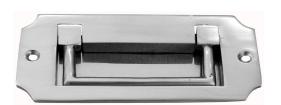

### **FLUSH PULL**

SKU: 3841 Material: Solid Cast Brass Unit: Each

#### **PRODUCT DESCRIPTION**