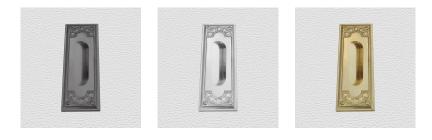

#### **AVAILABLE OPTIONS**

SIZE: Size 167×61 mm

**FINISH:** Aged Brass (Customised Finish), Powder Coated Black (Customised Finish), Satin Brass (Customised Finish), Unlacquered Brass (Customised Finish), Antique Bronze, Nickel Plated, Polished Brass