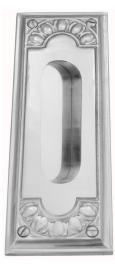

### **FLUSH PULL**

SKU: 200-FP Material: Solid Cast Brass Unit: Each

#### **PRODUCT DESCRIPTION**

Matches furniture plate - P200

#### **AVAILABLE OPTIONS**

SIZE: Size 167×61 mm

**FINISH:** Aged Brass (Customised Finish), Powder Coated Black (Customised Finish), Satin Brass (Customised Finish), Unlacquered Brass (Customised Finish), Antique Bronze, Nickel Plated, Polished Brass