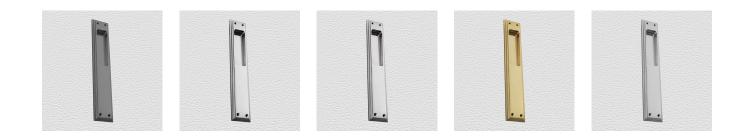

#### **AVAILABLE OPTIONS**

SIZE: Size 240×45 mm

**FINISH:** Aged Brass (Customised Finish), Powder Coated Black (Customised Finish), Satin Brass (Customised Finish), Unlacquered Brass (Customised Finish), Antique Bronze, Bright Chrome, Nickel Plated, Polished Brass, Satin Chrome