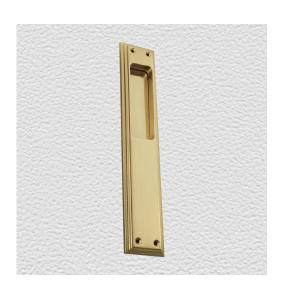

### **FLUSH PULL**

SKU: 4260-FP Material: Solid Cast Brass Unit: Each

#### **PRODUCT DESCRIPTION**

Matches furniture plates - P4260 and P7460

#### **AVAILABLE OPTIONS**

SIZE: Size 240×45 mm

**FINISH:** Aged Brass (Customised Finish), Powder Coated Black (Customised Finish), Satin Brass (Customised Finish), Unlacquered Brass (Customised Finish), Antique Bronze, Bright Chrome, Nickel Plated, Polished Brass, Satin Chrome