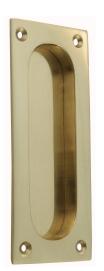

### **FLUSH PULL**

SKU: 891 Material: Solid Cast Brass Unit: Each

#### **PRODUCT DESCRIPTION**

#### **AVAILABLE OPTIONS**

**SIZE:** 891 – 100×45 mm, 892 – 125 x 50mm

**FINISH:** Aged Brass (Customised Finish), Powder Coated Black (Customised Finish), Satin Brass (Customised Finish), Antique Bronze (Customised), Unlacquered Brass (Customised Finish), Polished Brass