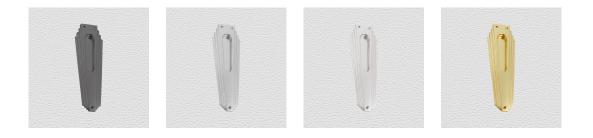

#### **AVAILABLE OPTIONS**

SIZE: Size 190×60 mm

**FINISH:** Aged Brass (Customised Finish), Powder Coated Black (Customised Finish), Satin Brass (Customised Finish), Unlacquered Brass (Customised Finish), Antique Bronze, Bright Chrome, Nickel Plated, Polished Brass