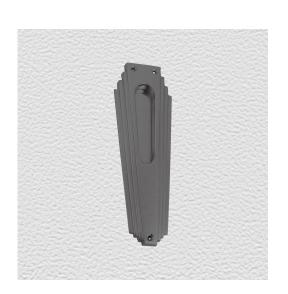

### **FLUSH PULL**

SKU: 870-FP Material: Solid Cast Brass Unit: Each

#### **PRODUCT DESCRIPTION**

Matches furniture plates - P870 and P8700

#### **AVAILABLE OPTIONS**

SIZE: Size 190×60 mm

**FINISH:** Aged Brass (Customised Finish), Powder Coated Black (Customised Finish), Satin Brass (Customised Finish), Unlacquered Brass (Customised Finish), Antique Bronze, Bright Chrome, Nickel Plated, Polished Brass