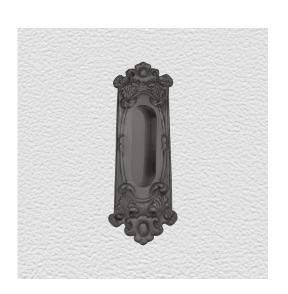

### **FLUSH PULL**

SKU: 420-FP Material: Solid Cast Brass Unit: Each

#### **PRODUCT DESCRIPTION**

Matches furniture plates - P420 and P4200

#### **AVAILABLE OPTIONS**

SIZE: Size 210×63 mm

**FINISH:** Aged Brass (Customised Finish), Powder Coated Black (Customised Finish), Satin Brass (Customised Finish), Unlacquered Brass (Customised Finish), Antique Bronze, Nickel Plated, Polished Brass