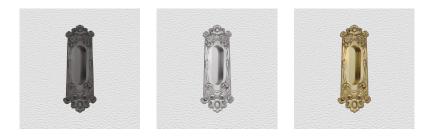

#### **AVAILABLE OPTIONS**

SIZE: Size 210×63 mm

**FINISH:** Aged Brass (Customised Finish), Powder Coated Black (Customised Finish), Satin Brass (Customised Finish), Unlacquered Brass (Customised Finish), Antique Bronze, Nickel Plated, Polished Brass