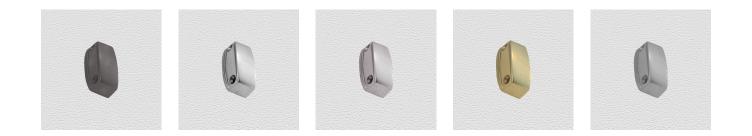

#### **AVAILABLE OPTIONS**

**SIZE:** 9949 – Size – 42×15 mm

**FINISH:** Aged Brass (Customised Finish), Powder Coated Black (Customised Finish), Satin Brass (Customised Finish), Unlacquered Brass (Customised Finish), Antique Bronze, Bright Chrome, Nickel Plated, Polished Brass, Satin Chrome