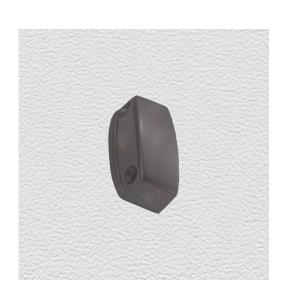

### FLYSCREEN DOUBLE KEEPER

SKU: 9949 Material: Solid Cast Brass Unit: Each

#### **PRODUCT DESCRIPTION**

Approx. Projection - 18 mm