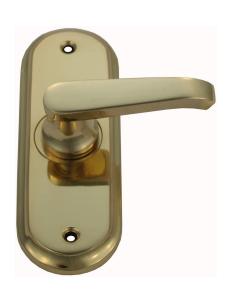

### FLYSCREEN KNOB ASSEMBLY

SKU: FL81+FP33 Material: Solid Cast Brass Unit: Each

#### **PRODUCT DESCRIPTION**

All Domino Flyscreen Knobs, Levers and Plates are interhangeable and can be assembled as per your specifications. Approx. Projection - 30 mm

#### **AVAILABLE OPTIONS**

SIZE: FL81+FP33 – Lever – 58 mm, Plate 100×35 mm

**FINISH:** Aged Brass (Customised Finish), Antique Bronze (Customised Finish), Powder Coated Black (Customised Finish), Satin Brass (Customised Finish), Unlacquered Brass (Customised Finish), Polished Brass