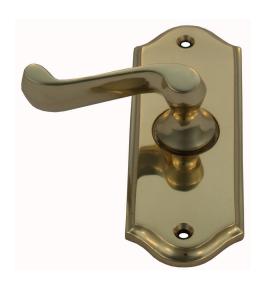

## FLYSCREEN LEVER ASSEMBLY

SKU: FL82+FP34

Material: Solid Cast Brass

Unit: Each

## PRODUCT DESCRIPTION

Lever FL82 available only in left hand version.

Approx. Projection - 34 mm

All Flyscreen Knobs, Levers and Plates are interhangeable and can

be assembled as per your specifications.

## **AVAILABLE OPTIONS**

**SIZE:** FL82+FP34 - Lever - 58 mm, Plate - 100×35 mm

**FINISH:** Aged Brass (Customised Finish), Antique Bronze (Customised Finish), Powder Coated Black (Customised Finish), Satin Brass (Customised Finish), Unlacquered Brass (Customised Finish), Polished Brass